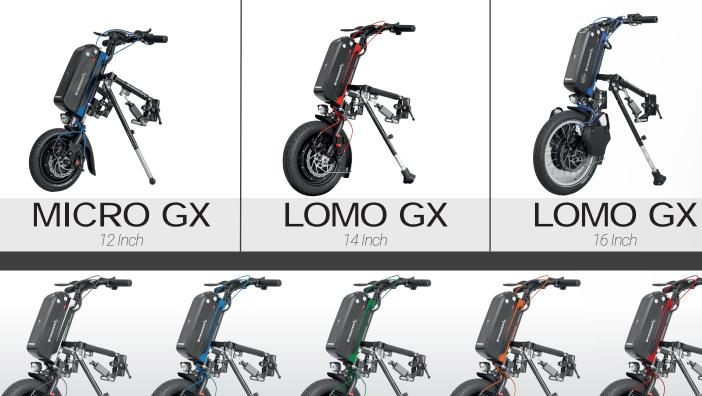

Meet our new hightech power assist bikes unique features, clean design, powerfull motors

You can choose between the 5 highlight kits black/silver, blue, green, orange and red at no extra charge.

| Technical data |                                                            |              |                 |
|----------------|------------------------------------------------------------|--------------|-----------------|
| Model          | Micro GX                                                   | Lomo GX 14"  | Lomo GX 16"     |
| Application    | City                                                       | Allrouder    | Extrem Mountain |
| Battery        | 48 V 6 Ah (IATA Airplane ready), 13 Ah (standard), 17.5 Ah |              |                 |
| Range          | up to 40 km                                                |              |                 |
| Wheel size     | 12 Inch                                                    | 14 Inch      | 16 Inch         |
| Weight         | from 17 kg                                                 | from 20 kg   | from 18 kg      |
| Engine power   | 500 Watt                                                   | 1000 Watt    | 500 Watt        |
| Motor type     | Direct Drive                                               | Direct Drive | Geared Drive    |

# New innovative models Lomo GX & Micro GX

STRICKER