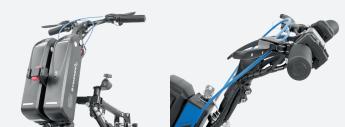

## New design SMART CABLE MANAGEMENT

The slim cable tray conceals not only the cabling but also the intelligent "Gojo-Xtended (GX)" control system. In addition to a modern look, this design also allows for easy maintenance

#### HIGHLIGHT KITS

The highlight kits are characterised by certified reflective foils on the cable tray and the coloured Brake cable housingand are available at no extra charge.