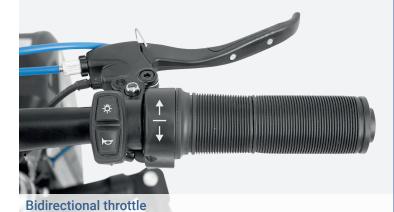

# New controls

#### **BIDI-THROTTI F**

The bidirectional throttle enables intuitive acceleration, braking and reversing with just one control element.