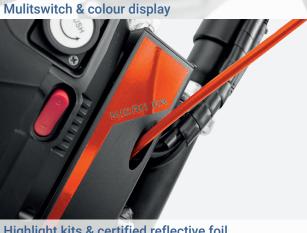

#### EASY TO TOGGLE FUNCTIONS

The Mulitswitch combines three core functions of the new GX equipment in one: cruise control, auto brake and traction aid. For models without a bidirectional throttle grip, the classic reverse gear is also integrated.

#### SMALL COLOUR DISPLAY

The modern colour display impresses with its minimalist size, while remaining discreet and still ensuring excellent readability. Despite the simple design, all essential information is clear and visible at a glance.

#### HIGHLIGHT KITS

The highlight kits are characterised by certified reflective foils on the cable tray and the coloured Brake cable housingand are available at no extra charge.